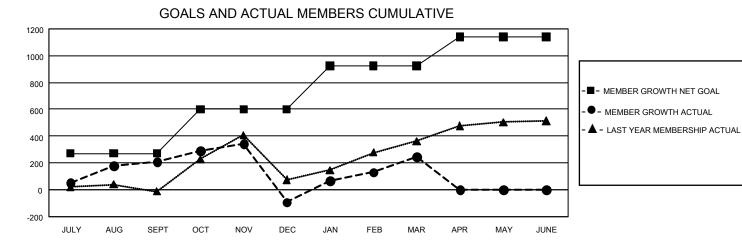

## GAT MONTHLY MEMBERSHIP PROGRESS REPORT

GMT Constitutional Area 8, Group E

REPORT DOES NOT INCLUDE CLUBS IN UNDISTRICTED AREAS.

| Clubs                 |               |           |               | Members               |                           |                         |                                                    |
|-----------------------|---------------|-----------|---------------|-----------------------|---------------------------|-------------------------|----------------------------------------------------|
| RESULTS FOR 2022-2023 |               |           |               | RESULTS FOR 2022-2023 |                           |                         |                                                    |
| QUARTER               | NEW CLUB GOAL | NEW CLUBS | DROPPED CLUBS | QUARTER               | IEMBER GROWTH NET<br>GOAL | MEMBER GROWTH<br>ACTUAL | DROPPED MEMBERS<br>ACTUAL (including<br>transfers) |
| JULY/AUG/SEPT         | 21            | 4         | 1             | JULY/AUG/SEP          | т 270                     | 365                     | 131                                                |
| OCT/NOV/DEC           | 24            | 1         | 14            | OCT/NOV/DEC           | 330                       | 363                     | 646                                                |
| JAN/FEB/MAR           | 30            | 8         | 5             | JAN/FEB/MAR           | 325                       | 661                     | 265                                                |
| APR/MAY/JUNE          | 27            | 0         | 0             | APR/MAY/JUNE          | 217                       | 0                       | 0                                                  |