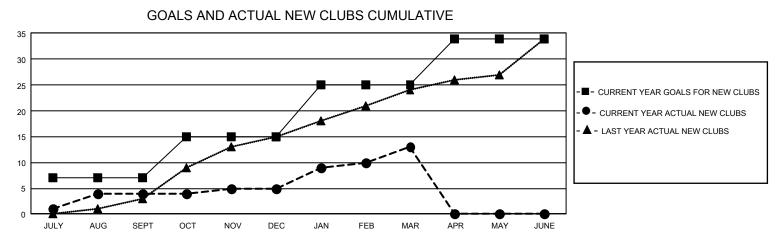

## GAT MONTHLY MEMBERSHIP PROGRESS REPORT

GMT Constitutional Area 8, Group E

REPORT DOES NOT INCLUDE CLUBS IN UNDISTRICTED AREAS.

| Clubs                 |               |           |               | Members               |                           |                         |                                                    |
|-----------------------|---------------|-----------|---------------|-----------------------|---------------------------|-------------------------|----------------------------------------------------|
| RESULTS FOR 2022-2023 |               |           |               | RESULTS FOR 2022-2023 |                           |                         |                                                    |
| QUARTER               | NEW CLUB GOAL | NEW CLUBS | DROPPED CLUBS | QUARTER               | IEMBER GROWTH NET<br>GOAL | MEMBER GROWTH<br>ACTUAL | DROPPED MEMBERS<br>ACTUAL (including<br>transfers) |
| JULY/AUG/SEPT         | 21            | 4         | 1             | JULY/AUG/SEP          | т 270                     | 365                     | 131                                                |
| OCT/NOV/DEC           | 24            | 1         | 14            | OCT/NOV/DEC           | 330                       | 363                     | 646                                                |
| JAN/FEB/MAR           | 30            | 8         | 5             | JAN/FEB/MAR           | 325                       | 661                     | 265                                                |
| APR/MAY/JUNE          | 27            | 0         | 0             | APR/MAY/JUNE          | 217                       | 0                       | 0                                                  |